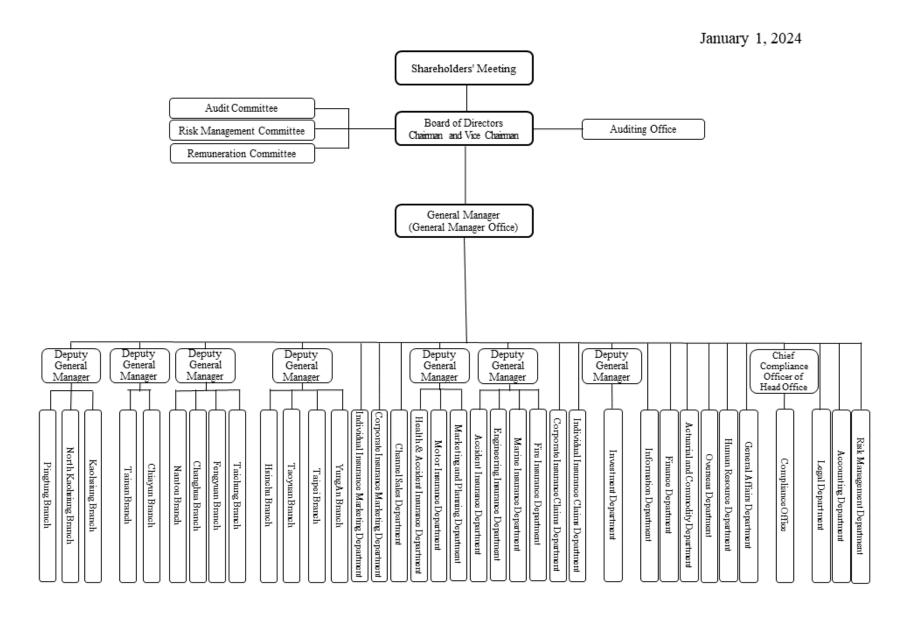

## (I) Organizational Chart



**Directors and Supervisors (I)** 

|          |                          | tors and                              | o espe        | 1 120020        | (-)         |                       |                              |                       |                      |                       |                                |                       |                             |                       |                                                                                  |                                                                                                                                                                     |                                                                                                   |                      |                |      |
|